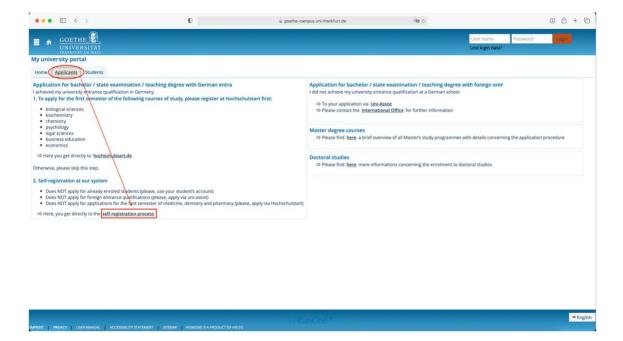

#### **Part 1: Self-Registration**

If at the time of application you are not already enrolled in a different degree program at Goethe University, you will need to start your application with the self-registration.<sup>1</sup>

Please note that while the self-registration process as documented below is strictly necessary, it is **not** necessary (and indeed not useful for applications to the GSEFM MSQ and Ph.D. programs) to enter any information through Uni-Assist (even if you obtained your university entrance qualification outside of Germany).

Following the link

<u>https://www.goethe-campus.uni-frankfurt.de/qisserver/pages/cs/sys/portal/hisinoneStartPage.faces</u> (once more: click on the language flag in the lower right-hand corner of the page to open a menu that allows you to switch to the English language version of the portal) to start the self-registration process as shown in the following screenshot: